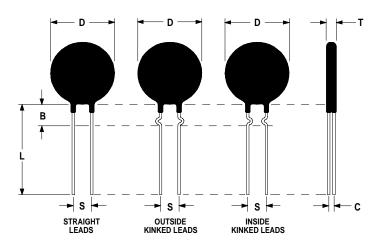

#### **Mechanical Specifications:**

| D                | $20.0 \pm 1.0 \text{ mm}$  |
|------------------|----------------------------|
| Т                | $5.0 \pm 0.2 \text{ mm}$   |
| Lead Diameter    | $1.0 \pm 0.1 \text{ mm}$   |
| S                | $7.8 \pm 2.0 \text{ mm}$   |
| L                | $38.0 \pm 9.0 \text{ mm}$  |
| Straight Leads   | $5.0 \pm 1.0 \text{ mm}$   |
| Coating Run Down |                            |
| В                | $9.20 \pm 0.85 \text{ mm}$ |
| С                | $3.82 \pm 1.0 \text{ mm}$  |